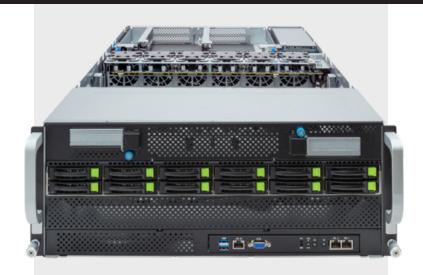

# DESIGN, BUILD, ACCELERATE Virtual Production Server

Create complex virtual environments in Augmented Reality, Virtual Studio, or LED walls using this flexible GPU server platform. 4U 8-GPU DUAL AMD EPYC POWERED GPU ACCELERATED SYSTEM

#### Memory

- » 48x DDR5 DIMM slots
- » Up to 6TB RAM

Connections » 12x 2.5" Gen5 NVMe Drive bays

#### Form Factor

» 4U Rackmount