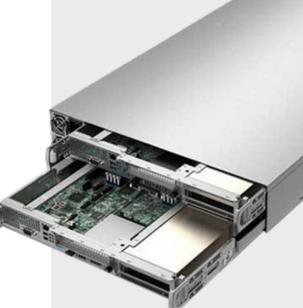

# **VDI / Virtual Workstation**

Optimized for virtual desktop infrastructure (VDI) and virtual workstation workloads, this innovative server can also be optimized for GPU rendering.

2U 2 NODE AMD POWERED GPU ACCELERATED SERVER

#### Form Factor

» 2U Rackmount