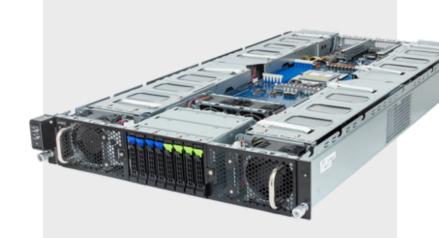

# Transcoding Server

Built for fast video transcoding workloads, our innovative accelerated 2U server with NVIDIA® L40 GPU and AMD EPYC processor is optimized for GPU Rendering and VDI tasks.

Media & Entertainment

# Memory

- » 12x DDR5 DIMM slots
- » Up to 1.5TB RAM

# Connections

» 4x Gen5 NVMe/SATA and 4x SATA drive bays

# Networking

» 2x LP PCIe Gen5 x16 slots

## Form Factor

» 2U Rackmount

## **GPU**

» Up to 8x NVIDIA® L40 GPUs

### **CPU**

- » AMD EPYC 9634
- » Up to 84 cores

### Power

» 3000W Redundant PSU

Reach out to us to design your custom solution >> sales@icc-usa.com