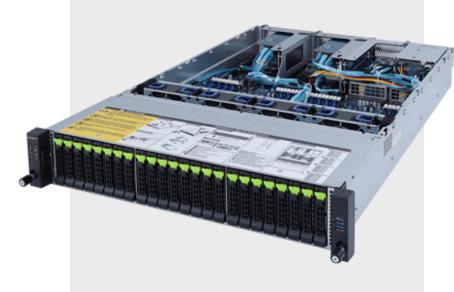

# **High End File Server**

Optimised for content delivery networks (CDN) and high-volume storage requirements with high bandwidth and throughput.

2U 24-BAY
DUAL AMD EPYC
POWERED NVME
FILE SERVER

AMD

Media & Entertainment

#### Connections

» 24x U.3 PCle Gen 4 NVMe Drive Bays

#### Form Factor

» 2U Rackmount