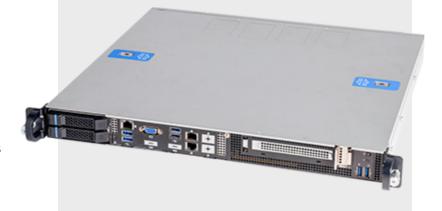

# 111a AMD Ryzen™ Short Depth Solution

Our AMD 'Raphael' powered short-depth solution is a cost-effective server chassis optimized for cloud-hosting and enteprise workloads with front or rear I/O access.

1U AMD RYZEN™
COST-EFFECTIVE
SYSTEM OPTIMIZED
FOR CLOUD
HOSTING

Hosting

Cloud Computing

Web Cache, CDN

**Application Delivery** 