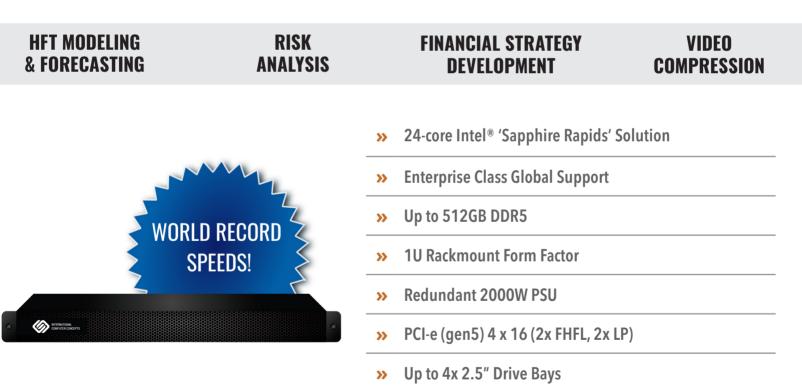

### PATENTED COOLING

The heart of the system is patented cooling technology, allowing the system to remove heat and produce faster performance.

|                     | Vega R116i                                                                          | Vega R118i                              |
|---------------------|-------------------------------------------------------------------------------------|-----------------------------------------|
| Processor           | 1x Intel Raptor Lake Processor                                                      | 1x Intel Sapphire Rapids                |
| Processor Speed     | 24 core i9-13900KS @ up to 5.8GHz                                                   | 24 core w-2495 @ up to 4.9GHz           |
|                     |                                                                                     | 20 core w-2495 @ up to 5.0GHz           |
|                     |                                                                                     | 56 core w-3495 @ TBD                    |
| Memory              | Up to 64Gb DDR5                                                                     | Up to 512Gb DDR5                        |
| Power Supply        | 850W Redundant PSU                                                                  | 2000W Redundant PSU                     |
| Storage             | Up to 4x 2.5" Drive Bays. Optional 2 X M.2                                          | Up to 4x 2.5" Drive Bays or 2x2.5" NVme |
| Networking          | 10GbE, 25GbE, 40GbE, 100GbE, 56Gb InfiniBand. Solarflare, Mellanox, Intel, Exablaze |                                         |
| Additional Features | 1 x 16 PCIe or 2 x 8 PCIe                                                           | 4 x 16 PCIe gen5 (2x FHFL, 2x LP)       |